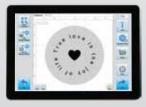

#### Let the customers take part in.

- With special days, emotions and memories engraved on the product, it carries its own specialty.
- Let the customers take part in and experience the fun.
- This will lead them to have more affection to the product.
- Customers' affection to the product will bring positive effect to the shop and brand.

### Talk with your customer about texts, fonts, layouts and how engraving proceeds.

- Actual participation leads to repurchase of the product.
- Intimate interaction with the clerk leads to repurchase of the product.
- This experience becomes the word of mouth for other possible buyers.