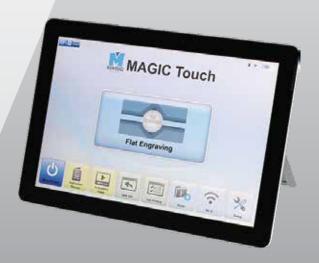

# MAGIC TOUCH

#### Engraving process is just push of a button away.

- Very easy and simple.
- Show the customer how the engraving works.